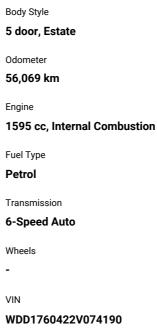

## 2015 Mercedes-Benz A 180 Super Low Km's

Excludes on-road costs of \$395

## **Top features**

- » Cruise Control
- » paddle shift
- » Reversing Camera

Interior

\_

Safety

Based on 2023 UCSR rating for 12-18 models

Reg No. -Ext Colour

Grey

History

Seats 5 seats

CO2 Emissions

**★★★★★☆** 

153 grams/km

Energy Economy

★★★☆☆☆