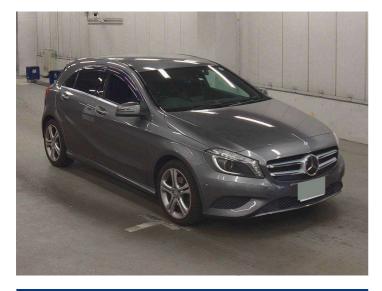

## 2015 Mercedes-Benz A 180 Super Low Km's

Excludes on-road costs of \$395

## **Top features**

- » Cruise Control
- » paddle shift
- » Reversing Camera

Interior

\_

Safety

Based on 2023 UCSR rating for 12-18 models

Reg No. -Ext Colour

Grey

History

Seats 5 seats

CO2 Emissions

**★★★★★☆** 

153 grams/km

Energy Economy

★★★☆☆☆